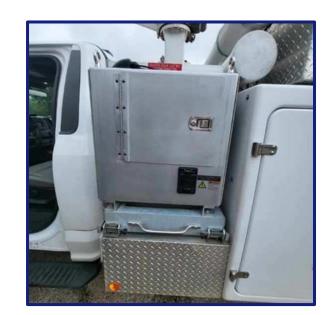

### 12V POWER POD

12V POWER POD BY ULTIMATE POWER

ULTIMATE

The Ultimate Power Pod is located on the street side behind the driver.

SMART Hub Display

Each Power Pod is equipped with a SMART Hub located inside the front door that provides information pertaining to battery voltage, temperature, state of charge and number of cycles, and also monitors the inverter status.