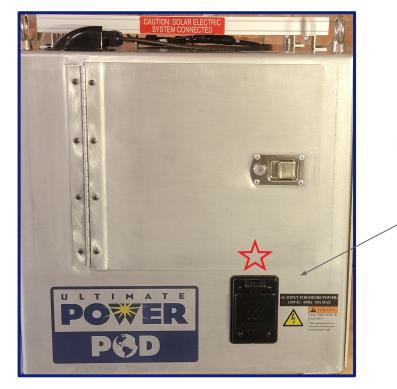

### 12V POWER POD

12V POWER POD BY ULTIMATE POWER

ULTIMATE

The Ultimate Power Pod is located on the street side behind the driver.

SMART Hub Display

Each Power Pod is equipped with a SMART Hub located inside the front door that provides information pertaining to battery voltage, temperature, state of charge and number of cycles, and also monitors the inverter status.

Inside the Ultimate Power Pod are (4) 12V 100Ah Lithium-Ion Batteries and (1) 3000W Square Design (120V) Inverter.

SOLAR PANEL