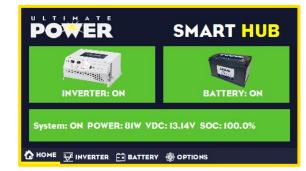

### 12V POWER POD

12V POWER POD BY ULTIMATE POWER

ULTIMATE

The Ultimate Power Pod is located on the street side behind the driver.

SMART Hub Display

Each Power Pod is equipped with a SMART Hub located inside the front door that provides information pertaining to battery voltage, temperature, state of charge and number of cycles, and also monitors the inverter status.