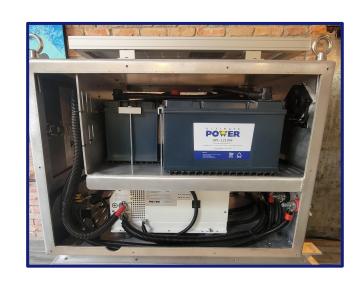

### 12V POWER POD

12V POWER POD BY ULTIMATE POWER

ULTIMATE

The Ultimate Power Pod is located on the street side behind the driver.

SMART Hub Display

Each Power Pod is equipped with a SMART Hub located inside the front door that provides information pertaining to battery voltage, temperature, state of charge and number of cycles, and also monitors the inverter status.

Inside the Ultimate Power Pod are (4) 12V 100Ah Lithium-Ion Batteries and (1) 3000W Square Design (120V) Inverter.

SOLAR PANEL