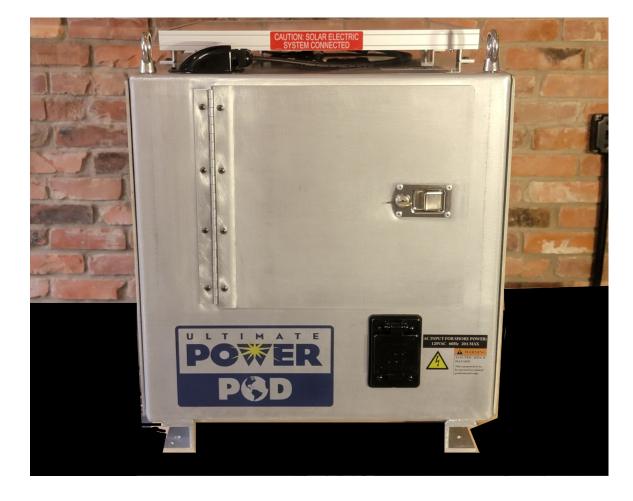

### 12V POWER POD

12V POWER POD BY ULTIMATE POWER

ULTIMATE

The Ultimate Power Pod is located on the street side behind the driver.

SMART Hub Display

Each Power Pod is equipped with a SMART Hub located inside the front door that provides information pertaining to battery voltage, temperature, state of charge and number of cycles, and also monitors the inverter status.

Inside the Ultimate Power Pod are (4) 12V 100Ah Lithium-Ion Batteries and (1) 3000W Square Design (120V) Inverter.

SOLAR PANEL