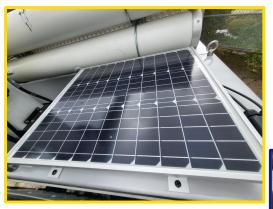

#### CONTROLLER

On top of the Ultimate Power Pod is a 50W Solar Panel to help mitigate parasitic loads with a solar controller located inside the front door. This protects the batteries when the truck is non-operational for extended periods of time.

The solar panel controller is located inside the front door of the Power Pod.

Before leaving for the job site, the operator must unplug the truck from shore power.

Unplug truck from shore power before operating.