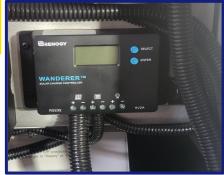

### 12V POWER POD

12V POWER POD BY ULTIMATE POWER

ULTIMATE

The Ultimate Power Pod is located on the street side behind the driver.

SMART Hub Display

Each Power Pod is equipped with a SMART Hub located inside the front door that provides information pertaining to battery voltage, temperature, state of charge and number of cycles, and also monitors the inverter status.

#### CONTROLLER

On top of the Ultimate Power Pod is a 50W Solar Panel to help mitigate parasitic loads with a solar controller located inside the front door. This protects the batteries when the truck is non-operational for extended periods of time.

The solar panel controller is located inside the front door of the Power Pod.

Before leaving for the job site, the operator must unplug the truck from shore power.

Unplug truck from shore power before operating.