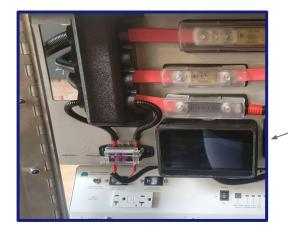

#### CONTROLLER

On top of the Ultimate Power Pod is a 50W Solar Panel to help mitigate parasitic loads with a solar controller located inside the front door. This protects the batteries when the truck is non-operational for extended periods of time.

The solar panel controller is located inside the front door of the Power Pod.

Before leaving for the job site, the operator must unplug the truck from shore power.

Unplug truck from shore power before operating.